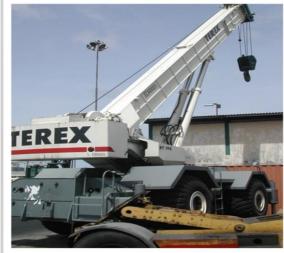

international standard and promotes global consistency and safety. We employ best practice processes and procedures

ENL has initiated a trucking System that ultimately lets you track and monitor the location of your goods as they depart the terminal.

Over the years ENL has maintained a priority purchase of equipment. This is with the basic interest of customer satisfaction, proper handling and management of goods and cargo.

We boast of several cargo handling and operational equipment, which includes:

| Forklifts             | - |
|-----------------------|---|
| Cranes                | - |
| <b>Reach Stackers</b> | - |

We have different types of loading techniques for all varieties of cargo. Our stevedore team will ensure that your cargo will be loaded or unloaded without any damage









Equipment Capacity Acquired in 2019





Equipment Capacity Acquired in 2019

3





ENL CONSORTIUM LIMITED Company Profile
PHOTO GALLARY(Continued)

#### **Equipment Capacity**



Terex 195 Crane



#### **Equipment Capacity**



EN

Equipment Capacity Acquired in 2019





**Equipment Capacity** 



Reach stackers

EN







EN



# 25Tons Forklift

### **Equipment Capacity**



## 16Tons Hyster Forklift



### **Equipment Capacity**



E





#### **Equipment Capacity**



E







**Equipment Capacity** 



# 45 Ton Hyster

Equipment Capacity Procured in 2013







**Equipment Capacity** 



# Hyster Forklifts

#### **Equipment Capacity**



# Hyster Forklifts





Hyster 18Ton Forklift

#### **Equipment Capacity**



## Hyster 14Ton Forklift



#### **Equipment Capacity**