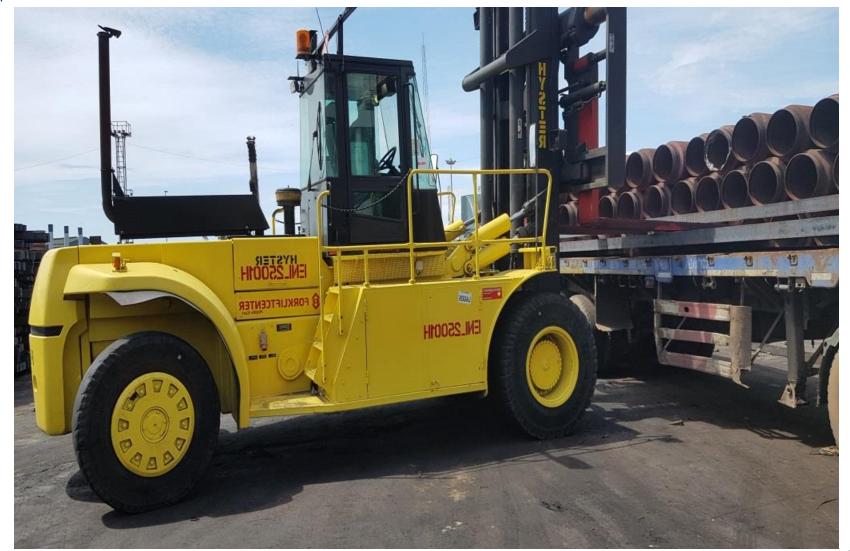

ce processes and procedures

ENL has initiated a trucking System that ultimately lets you track and monitor the location of your goods as they depart the terminal.

Over the years ENL has maintained a priority purchase of equipment. This is with the basic interest of customer satisfaction, proper handling and management of goods and cargo.

We boast of several cargo handling and operational equipment, which includes:

| Forklifts             | - |
|-----------------------|---|
| Cranes                | - |
| <b>Reach Stackers</b> | - |

We have different types of loading techniques for all varieties of cargo. Our stevedore team will ensure that your cargo will be loaded or unloaded without any damage









Equipment Capacity Acquired in 2019





Equipment Capacity Acquired in 2019

3





ENL CONSORTIUM LIMITED Company Profile
PHOTO GALLARY(Continued)

#### **Equipment Capacity**



Terex 195 Crane



#### **Equipment Capacity**



EN

Equipment Capacity Acquired in 2019





**Equipment Capacity** 



Reach stackers

EN







EN



# 25Tons Forklift

### **Equipment Capacity**



## 16Tons Hyster Forklift



### **Equipment Capacity**



E





#### **Equipment Capacity**



E







**Equipment Capacity** 



# 45 Ton Hyster

Equipment Capacity Procured in 2013







**Equipment Capacity** 



# Hyster Forklifts

#### **Equipment Capacity**



# Hyster Forklifts





Hyster 18Ton Forklift

#### **Equipment Capacity**



## Hyster 14Ton Forklift



#### **Equipment Capacity**



## Hyster Forklift



Equipment Capacity Procured 2014





Equipment Capacity Procured 2