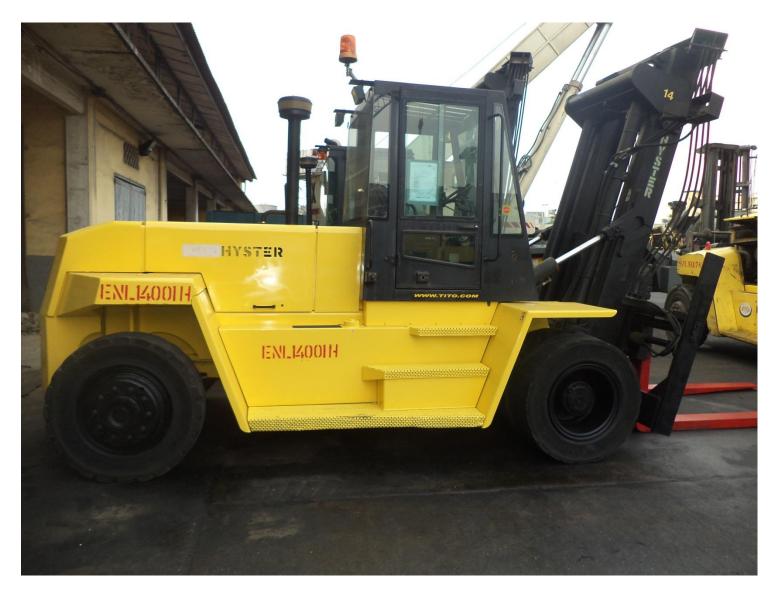

at your cargo will be loaded or unloaded without any damage









Equipment Capacity Acquired in 2019





Equipment Capacity Acquired in 2019

3





ENL CONSORTIUM LIMITED Company Profile
PHOTO GALLARY(Continued)

#### **Equipment Capacity**



Terex 195 Crane



#### **Equipment Capacity**



EN

Equipment Capacity Acquired in 2019





**Equipment Capacity** 



Reach stackers

EN







EN



# 25Tons Forklift

### **Equipment Capacity**



## 16Tons Hyster Forklift



### **Equipment Capacity**



E





#### **Equipment Capacity**



E







**Equipment Capacity** 



# 45 Ton Hyster

Equipment Capacity Procured in 2013







**Equipment Capacity** 



# Hyster Forklifts

#### **Equipment Capacity**



# Hyster Forklifts





Hyster 18Ton Forklift

#### **Equipment Capacity**



## Hyster 14Ton Forklift



#### **Equipment Capacity**



## Hyster Forklift



Equipment Capacity Procured 2014





Equipment Capacity Procured 2014



....trade & service with integrity

Equipment Capacity Procured 2014





Equipment Capacity Procured 2011



Equipment Capacity Procured 2010



Equipment Capacity Procured 2021



....trade & service with integrity