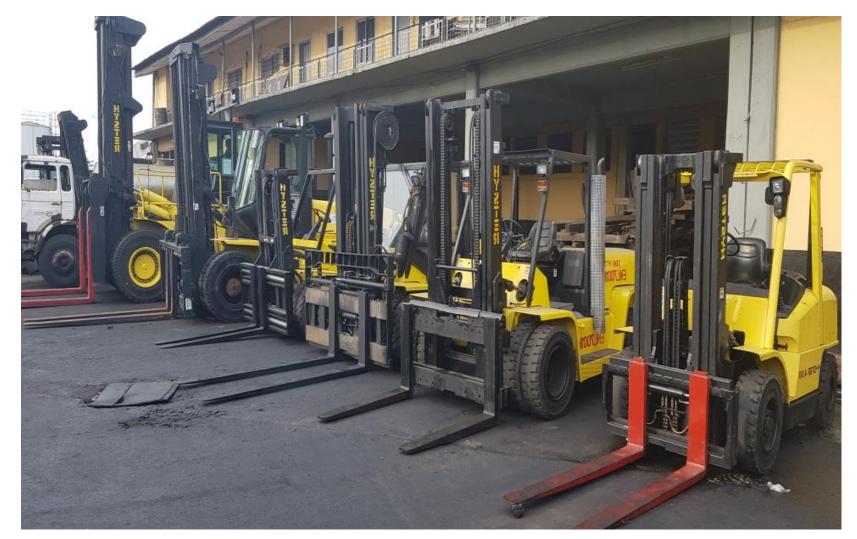

onsistency and safety. We employ best practice processes and procedures

ENL has initiated a trucking System that ultimately lets you track and monitor the location of your goods as they depart the terminal.

Over the years ENL has maintained a priority purchase of equipment. This is with the basic interest of customer satisfaction, proper handling and management of goods and cargo.

We boast of several cargo handling and operational equipment, which includes:

| Forklifts             | - |
|-----------------------|---|
| Cranes                | - |
| <b>Reach Stackers</b> | - |

We have different types of loading techniques for all varieties of cargo. Our stevedore team will ensure that your cargo will be loaded or unloaded without any damage









Equipment Capacity Acquired in 2019





Equipment Capacity Acquired in 2019

3





ENL CONSORTIUM LIMITED Company Profile
PHOTO GALLARY(Continued)

#### **Equipment Capacity**



Terex 195 Crane



#### **Equipment Capacity**



EN

Equipment Capacity Acquired in 2019





**Equipment Capacity** 



Reach stackers

EN







EN



# 25Tons Forklift

### **Equipment Capacity**



## 16Tons Hyster Forklift



### **Equipment Capacity**



E





#### **Equipment Capacity**



E







**Equipment Capacity** 



# 45 Ton Hyster

Equipment Capacity Procured in 2013







**Equipment Capacity** 



# Hyster Forklifts

#### **Equipment Capacity**



# Hyster Forklifts





Hyster 18Ton Forklift

#### **Equipment Capacity**



## Hyster 14Ton Forklift



#### **Equipment Capacity**



## Hyster Forklift



Equipment Capacity Proc