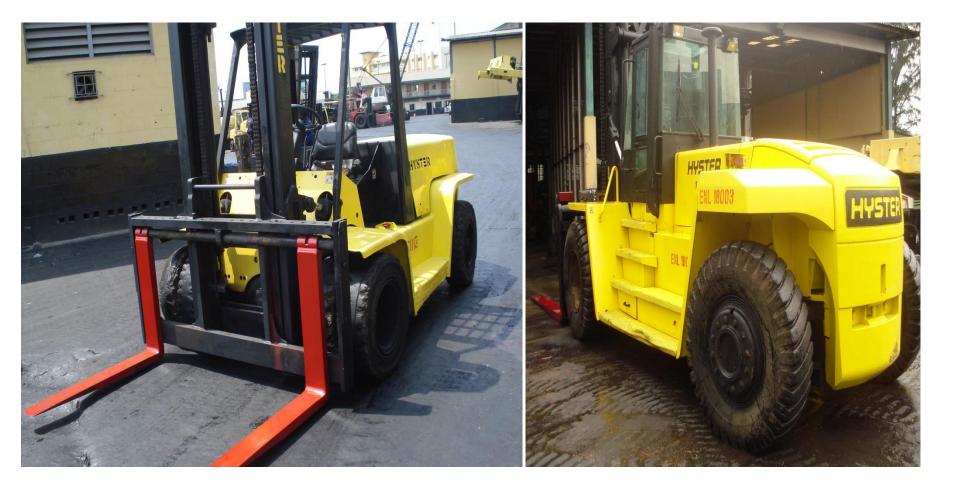

| - |
| <b>Reach Stackers</b> | - |

We have different types of loading techniques for all varieties of cargo. Our stevedore team will ensure that your cargo will be loaded or unloaded without any damage









Equipment Capacity Acquired in 2019





Equipment Capacity Acquired in 2019

3





ENL CONSORTIUM LIMITED Company Profile
PHOTO GALLARY(Continued)

#### **Equipment Capacity**



Terex 195 Crane



#### **Equipment Capacity**



EN

Equipment Capacity Acquired in 2019





**Equipment Capacity** 



Reach stackers

EN







EN



# 25Tons Forklift

### **Equipment Capacity**



## 16Tons Hyster Forklift



### **Equipment Capacity**



E





#### **Equipment Capacity**



E







**Equipment Capacity** 



# 45 Ton Hyster

Equipment Capacity Procured in 2013







**Equipment Capacity** 



# Hyster Forklifts

#### **Equipment Capacity**



# Hyster Forklifts





Hyster 18Ton Forklift

#### **Equipment Capacity**



## Hyster 14Ton Forklift



#### **Equipment Capacity**



## Hyster Forklift



Equipment Capacity Procured 2014





Equipment Capacity Procured 2014



....trade & service with integrity

Equipment Capacity Procured 2014





Equipment Capacity Procured 2011



Equipment Capacity Procured 2010



Equipment Capacity Procured 2021



....trade & service with integrity