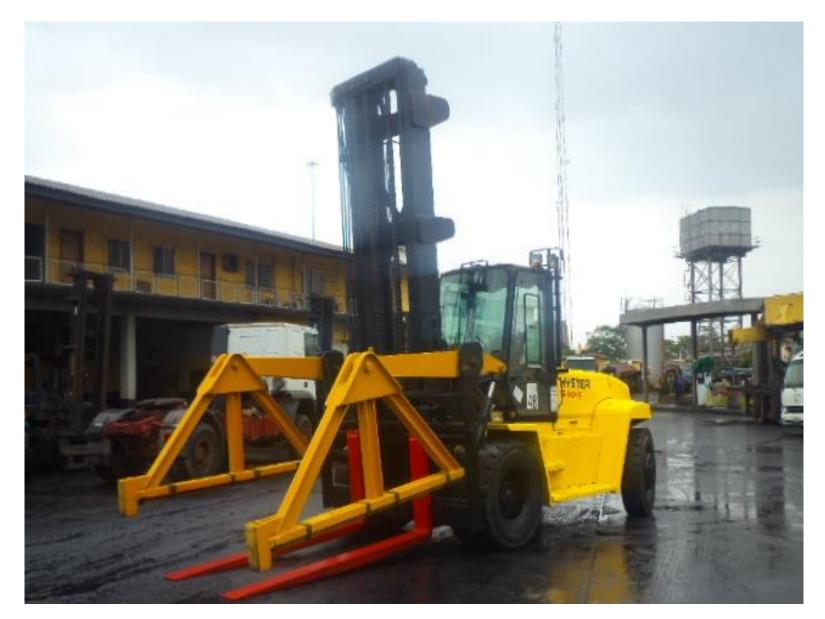

Capacity Acquired in 2019

3





ENL CONSORTIUM LIMITED Company Profile
PHOTO GALLARY(Continued)

#### **Equipment Capacity**



Terex 195 Crane



#### **Equipment Capacity**



EN

Equipment Capacity Acquired in 2019





**Equipment Capacity** 



Reach stackers

EN







EN



# 25Tons Forklift

### **Equipment Capacity**



## 16Tons Hyster Forklift



### **Equipment Capacity**



E





#### **Equipment Capacity**



E







**Equipment Capacity** 



# 45 Ton Hyster

Equipment Capacity Procured in 2013







**Equipment Capacity** 



# Hyster Forklifts

#### **Equipment Capacity**



# Hyster Forklifts





Hyster 18Ton Forklift

#### **Equipment Capacity**



## Hyster 14Ton Forklift



#### **Equipment Capacity**



## Hyster Forklift



Equipment Capacity Procured 2014





Equipment Capacity Procured 2014



....trade & service with integrity

Equipment Capacity Procured 2014





Equipment Capacity Procured 2011



Equipment Capacity Procured 2010



Equipment Capacity Procured 2021



....trade & service with integrity