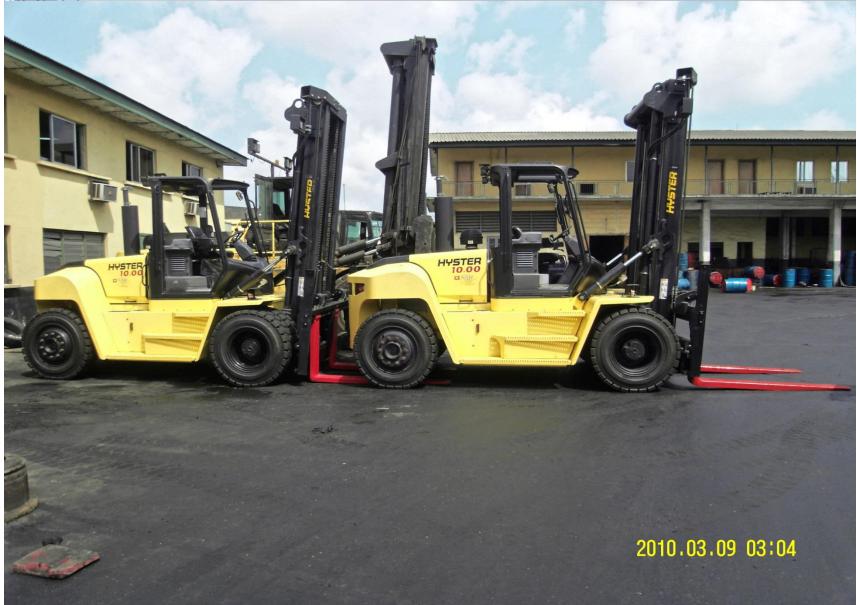

# 45 Ton Hyster

Equipment Capacity Procured in 2013

**Equipment Capacity** 

## Hyster Forklift

Equipment Capacity Procured 2014

Equipment Capacity Procured 2014

....trade & service with integrity

Equipment Capacity Procured 2014

Equipment Capacity Procured 2011

Equipment Capacity Procured 2010