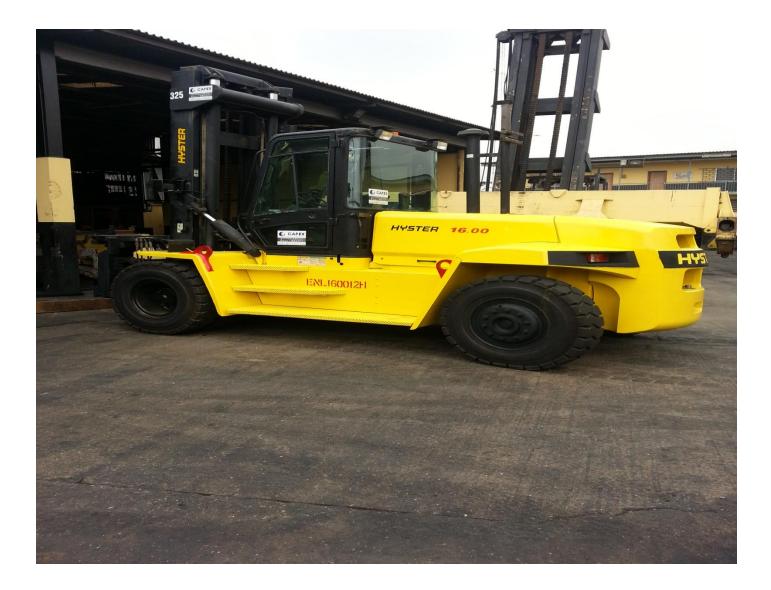

| - |
| <b>Reach Stackers</b> | - |

We have different types of loading techniques for all varieties of cargo. Our stevedore team will ensure that your cargo will be loaded or unloaded without any damage









Equipment Capacity Acquired in 2019





Equipment Capacity Acquired in 2019

3





ENL CONSORTIUM LIMITED Company Profile
PHOTO GALLARY(Continued)

#### **Equipment Capacity**



Terex 195 Crane



#### **Equipment Capacity**



EN

Equipment Capacity Acquired in 2019





**Equipment Capacity** 



Reach stackers

EN







EN



# 25Tons Forklift

### **Equipment Capacity**



## 16Tons Hyster Forklift



### **Equipment Capacity**



E





#### **Equipment Capacity**



E







**Equipment Capacity** 



# 45 Ton Hyster

Equipment Capacity Procured in 2013







**Equipment Capacity** 



# Hyster Forklifts

#### **Equipment Capacity**



# Hyster Forklifts





Hyster 18Ton Forklift

#### **Equipment Capacity**



## Hyster 14Ton Forklift



#### **Equipment Capacity**



## Hyster Forklift



Equipment Capacity Procured 2014





Equipment Capacity Procured 2014



....trade & service with integrity

Equipment Capacity Procured 2014





Equipment Capacity Procured 2011



Equipment Capacity Procured 2010



Equipment Capacity Procured 2021



....trade & service with integrity