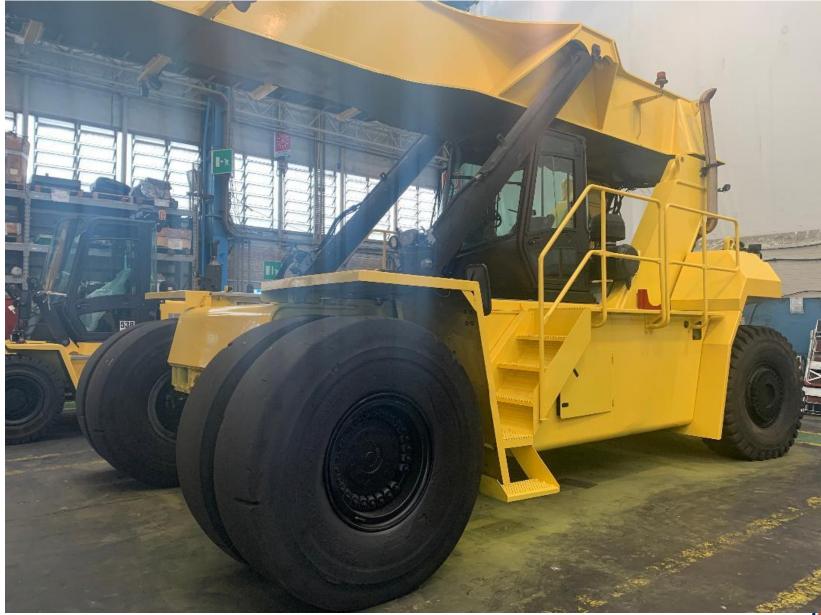

which includes:

| Forklifts             | - |
|-----------------------|---|
| Cranes                | - |
| <b>Reach Stackers</b> | - |

We have different types of loading techniques for all varieties of cargo. Our stevedore team will ensure that your cargo will be loaded or unloaded without any damage









Equipment Capacity Acquired in 2019





Equipment Capacity Acquired in 2019

3





ENL CONSORTIUM LIMITED Company Profile
PHOTO GALLARY(Continued)

#### **Equipment Capacity**



Terex 195 Crane



#### **Equipment Capacity**



EN

Equipment Capacity Acquired in 2019





**Equipment Capacity** 



Reach stackers

EN







EN



# 25Tons Forklift

### **Equipment Capacity**



## 16Tons Hyster Forklift



### **Equipment Capacity**



E





#### **Equipment Capacity**



E







**Equipment Capacity** 



# 45 Ton Hyster

Equipment Capacity Procured in 2013







**Equipment Capacity** 



# Hyster Forklifts

#### **Equipment Capacity**



# Hyster Forklifts





Hyster 18Ton Forklift

#### **Equipment Capacity**



## Hyster 14Ton Forklift



#### **Equipment Capacity**



## Hyster Forklift



Equipment Capacity Procured 2014





Equipment Capacity Procured 2014



....trade & service with integrity

Equipment Capacity Procured 2014





Equipment Capacity Procured 2011



Equipment Capacity Procured 2010



Equipment Capacity Procured 2021



....trade & service with integrity