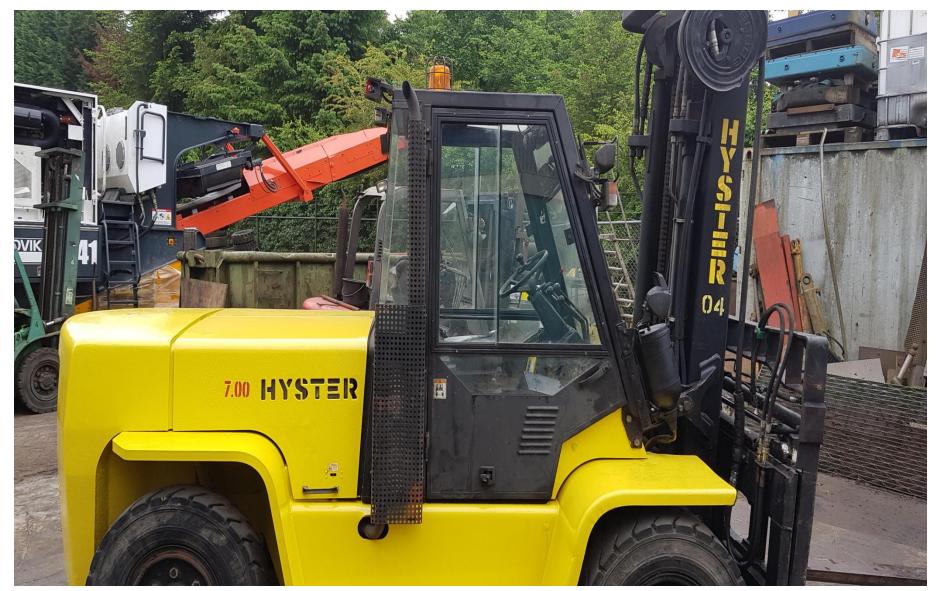

ich includes:

| Forklifts             | - |
|-----------------------|---|
| Cranes                | - |
| <b>Reach Stackers</b> | - |

We have different types of loading techniques for all varieties of cargo. Our stevedore team will ensure that your cargo will be loaded or unloaded without any damage









Equipment Capacity Acquired in 2019





Equipment Capacity Acquired in 2019

3





ENL CONSORTIUM LIMITED Company Profile
PHOTO GALLARY(Continued)

#### **Equipment Capacity**



Terex 195 Crane



#### **Equipment Capacity**



EN

Equipment Capacity Acquired in 2019





**Equipment Capacity** 



Reach stackers

EN







EN



# 25Tons Forklift

### **Equipment Capacity**



## 16Tons Hyster Forklift



### **Equipment Capacity**



E





#### **Equipment Capacity**



E







**Equipment Capacity** 



# 45 Ton Hyster

Equipment Capacity Procured in 2013







**Equipment Capacity** 



# Hyster Forklifts

#### **Equipment Capacity**



# Hyster Forklifts





Hyster 18Ton Forklift

#### **Equipment Capacity**



## Hyster 14Ton Forklift



#### **Equipment Capacity**



## Hyster Forklift



Equipment Capacity Procured 2014





Equipment Capacity Procured 2014



....trade & service with integrity

Equipment Capacity Procured 2014





Equipment Capacity Procured 2011



Equipment Capacity Procured 2010



Equipment Capacity Procured 2021



....trade & service with integrity