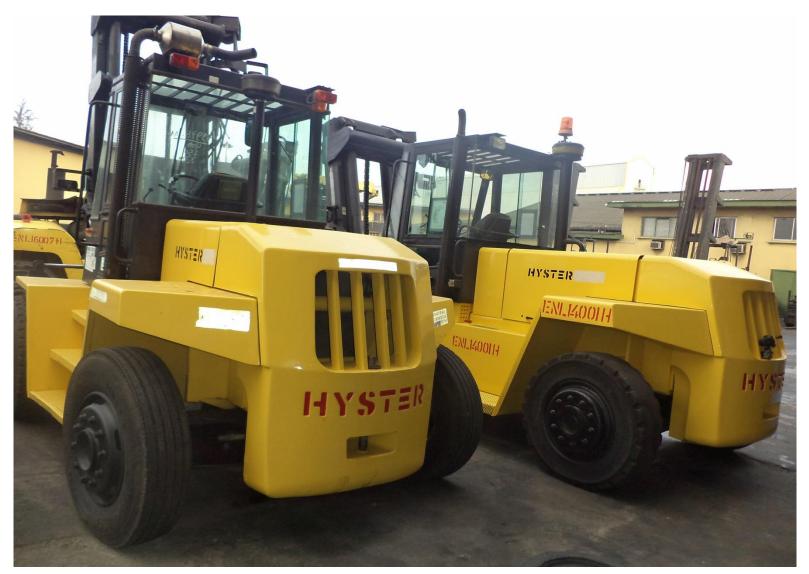

Equipment Capacity Acquired in 2019





Equipment Capacity Acquired in 2019

3





ENL CONSORTIUM LIMITED Company Profile
PHOTO GALLARY(Continued)

#### **Equipment Capacity**



Terex 195 Crane



#### **Equipment Capacity**



EN

Equipment Capacity Acquired in 2019





**Equipment Capacity** 



Reach stackers

EN







EN



# 25Tons Forklift

### **Equipment Capacity**



## 16Tons Hyster Forklift



### **Equipment Capacity**



E





#### **Equipment Capacity**



E







**Equipment Capacity** 



# 45 Ton Hyster

Equipment Capacity Procured in 2013







**Equipment Capacity** 



# Hyster Forklifts

#### **Equipment Capacity**



# Hyster Forklifts





Hyster 18Ton Forklift

#### **Equipment Capacity**



## Hyster 14Ton Forklift



#### **Equipment Capacity**



## Hyster Forklift



Equipment Capacity Procured 2014





Equipment Capacity Procured 2014



....trade & service with integrity

Equipment Capacity Procured 2014





Equipment Capacity Procured 2011



Equipment Capacity Procured 2010



Equipment Capacity Procured 2021



....trade & service with integrity