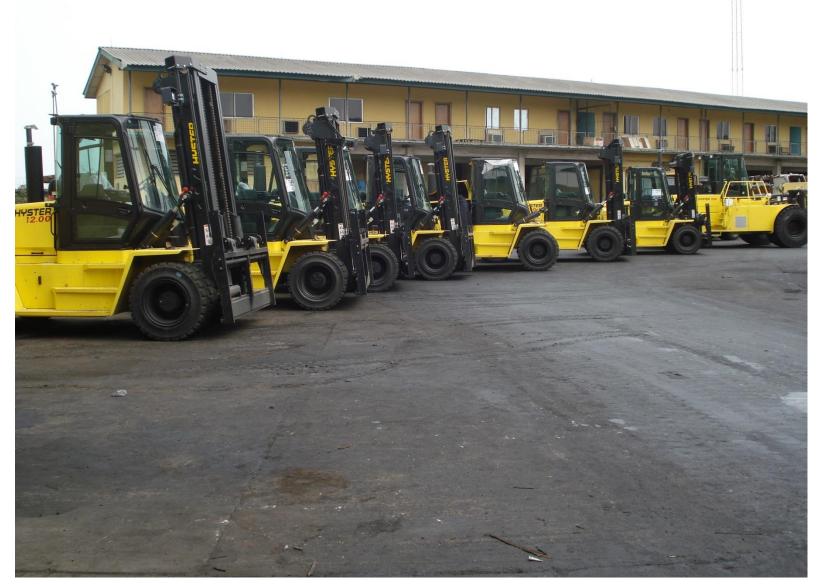

h Stackers</b> | - |

We have different types of loading techniques for all varieties of cargo. Our stevedore team will ensure that your cargo will be loaded or unloaded without any damage









Equipment Capacity Acquired in 2019





Equipment Capacity Acquired in 2019

3





ENL CONSORTIUM LIMITED Company Profile
PHOTO GALLARY(Continued)

#### **Equipment Capacity**



Terex 195 Crane



#### **Equipment Capacity**



EN

Equipment Capacity Acquired in 2019





**Equipment Capacity** 



Reach stackers

EN







EN



# 25Tons Forklift

### **Equipment Capacity**



## 16Tons Hyster Forklift



### **Equipment Capacity**



E





#### **Equipment Capacity**



E







**Equipment Capacity** 



# 45 Ton Hyster

Equipment Capacity Procured in 2013







**Equipment Capacity** 



# Hyster Forklifts

#### **Equipment Capacity**



# Hyster Forklifts





Hyster 18Ton Forklift

#### **Equipment Capacity**



## Hyster 14Ton Forklift



#### **Equipment Capacity**



## Hyster Forklift



Equipment Capacity Procured 2014





Equipment Capacity Procured 2014



....trade & service with integrity

Equipment Capacity Procured 2014





Equipment Capacity Procured 2011



Equipment Capacity Procured 2010



Equipment Capacity Procured 2021



....trade & service with integrity