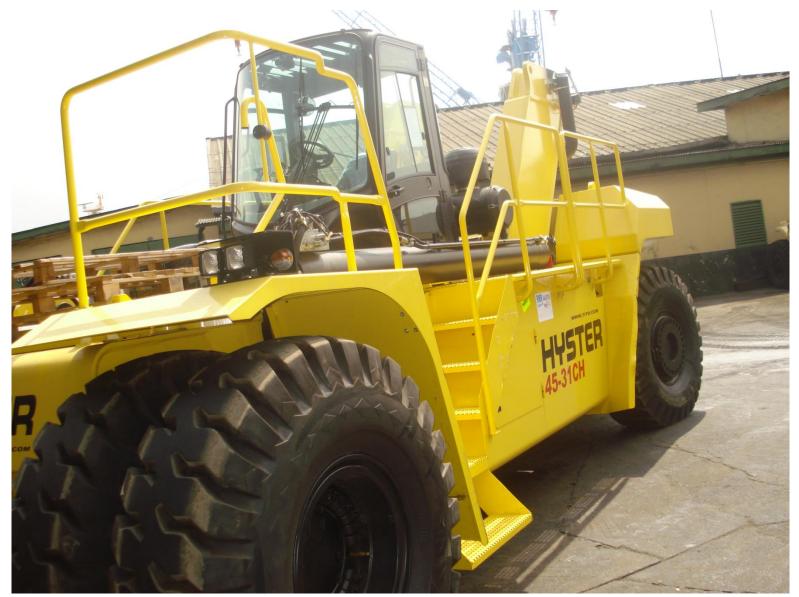

| - |
|-----------------------|---|
| Cranes                | - |
| <b>Reach Stackers</b> | - |

We have different types of loading techniques for all varieties of cargo. Our stevedore team will ensure that your cargo will be loaded or unloaded without any damage









Equipment Capacity Acquired in 2019





Equipment Capacity Acquired in 2019

3





ENL CONSORTIUM LIMITED Company Profile
PHOTO GALLARY(Continued)

#### **Equipment Capacity**



Terex 195 Crane



#### **Equipment Capacity**



EN

Equipment Capacity Acquired in 2019





**Equipment Capacity** 



Reach stackers

EN







EN



# 25Tons Forklift

### **Equipment Capacity**



## 16Tons Hyster Forklift



### **Equipment Capacity**



E





#### **Equipment Capacity**



E







**Equipment Capacity** 



# 45 Ton Hyster

Equipment Capacity Procured in 2013







**Equipment Capacity** 



# Hyster Forklifts

#### **Equipment Capacity**



# Hyster Forklifts





Hyster 18Ton Forklift

#### **Equipment Capacity**



## Hyster 14Ton Forklift



#### **Equipment Capacity**



## Hyster Forklift



Equipment Capacity Procured 2014





Equipment Capacity Procured 2014



....trade & service with integrity

Equipment Capacity Procured 2014





Equipment Capacity Procured 2011



Equipment Capacity Procured 2010



Equipment Capacity Procured 2021



....trade & service with integrity