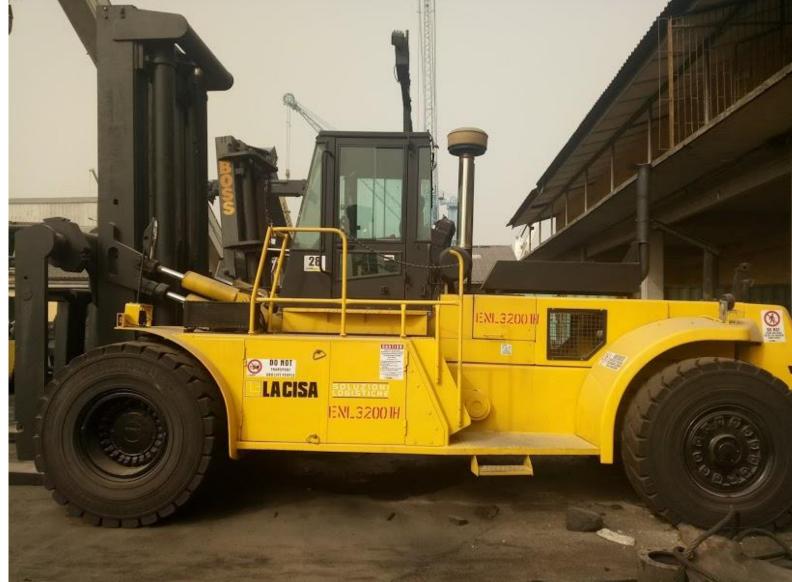

the basic interest of customer satisfaction, proper handling and management of goods and cargo.

We boast of several cargo handling and operational equipment, which includes:

| Forklifts             | - |
|-----------------------|---|
| Cranes                | - |
| <b>Reach Stackers</b> | - |

We have different types of loading techniques for all varieties of cargo. Our stevedore team will ensure that your cargo will be loaded or unloaded without any damage









Equipment Capacity Acquired in 2019





Equipment Capacity Acquired in 2019

3





ENL CONSORTIUM LIMITED Company Profile
PHOTO GALLARY(Continued)

#### **Equipment Capacity**



Terex 195 Crane



#### **Equipment Capacity**



EN

Equipment Capacity Acquired in 2019





**Equipment Capacity** 



Reach stackers

EN







EN



# 25Tons Forklift

### **Equipment Capacity**



## 16Tons Hyster Forklift



### **Equipment Capacity**



E





#### **Equipment Capacity**



E







**Equipment Capacity** 



# 45 Ton Hyster

Equipment Capacity Procured in 2013







**Equipment Capacity** 



# Hyster Forklifts

#### **Equipment Capacity**



# Hyster Forklifts





Hyster 18Ton Forklift

#### **Equipment Capacity**



## Hyster 14Ton Forklift



#### **Equipment Capacity**



## Hyster Forklift



Equipment Capacity Procured 2014





Equipment Capacity Procured 2014



....trade & service with integrity

Equipment Capacity Procured 2014





Equipment Capacity Procured 2011



Equipment Capacity Procured 2010



Equipment Capacity Procured 2021



....trade & service with integrity